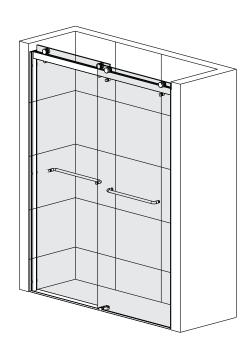

ped with clear sealing gaskets.

#### CARE FOR YOUR SHOWER DOOR

- Never use scouring powder pads or sharp instruments on metal pieces or glass panels.
  An occasional wiping down with a mild soap diluted in water is all that is needed to keep the panels and metal parts looking new.
- We recommend wiping the glass panels with a squeegee after each use.

## **TOOLS REQUIRED**

| SPIRIT LEVEL | POWER DRILL  | PENCIL                             | SILICONE | MALLET         |
|--------------|--------------|------------------------------------|----------|----------------|
| TAPE MEASURE | SCREW DRIVER | 6mm&3mm(1/4" & 1/8")<br>DRILL BITS | HACKSAW  | SAFETY GLASSES |

<sup>\*</sup> Use a 6mm( $\frac{1}{4}$ ") drill bit for ceramic when drilling into ceramic tiles

## **CHOOSE A CONFIGURATION**





## PARTSLISTING



| NO. | Name                 | Picture            | Qty |
|-----|----------------------|--------------------|-----|
| 1   | <b>ø</b> 45 Roller   | Ø45 -10<br>Ø40 -10 | 4   |
| 2   | Guide Rail           |                    | 1   |
| 3   | Anti jumping<br>knob | SF05-20-15         | 4   |
| 4   | Wall profille        |                    | 2   |
| 5   | 6mmWall plug         |                    | 14  |
| 6   | screw ST4x30         | 0                  | 14  |

| NO. | Name                     | Picture | Qty |
|-----|--------------------------|---------|-----|
| 7   | Towel bar                | 500mm   | 2   |
| 8   | Anti Collision<br>Block  |         | 12  |
| 9   | Sliding door             |         | 2   |
| 10  | Anti-splash<br>threshold |         | 1   |
| 11