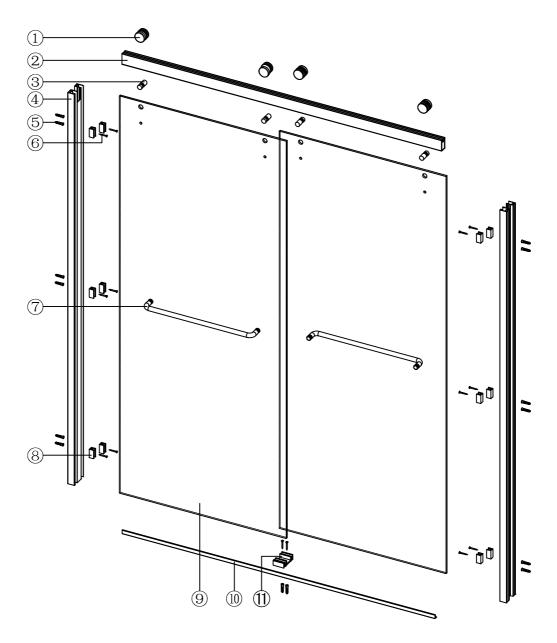

## PARTSLISTING

| NO. | Name                 | Picture            | Qty |
|-----|----------------------|--------------------|-----|
| 1   | <b>ø</b> 45 Roller   | Ø45 -10<br>Ø40 -10 | 4   |
| 2   | Guide Rail           |                    | 1   |
| 3   | Anti jumping<br>knob | SF05-20-15         | 4   |
| 4   | Wall profille        |                    | 2   |
| 5   | 6mmWall plug         |                    | 14  |
| 6   | screw ST4x30         | 0                  | 14  |

| NO. | Name                     | Picture | Qty |
|-----|--------------------------|---------|-----|
| 7   | Towel bar                | 500mm   | 2   |
| 8   | Anti Collision<br>Block  |         | 12  |
| 9   | Sliding door             |         | 2   |
| 10  | Anti-splash<br>threshold |         | 1   |
| 11  | Guide block              |         | 1   |
|     |                          |         |     |