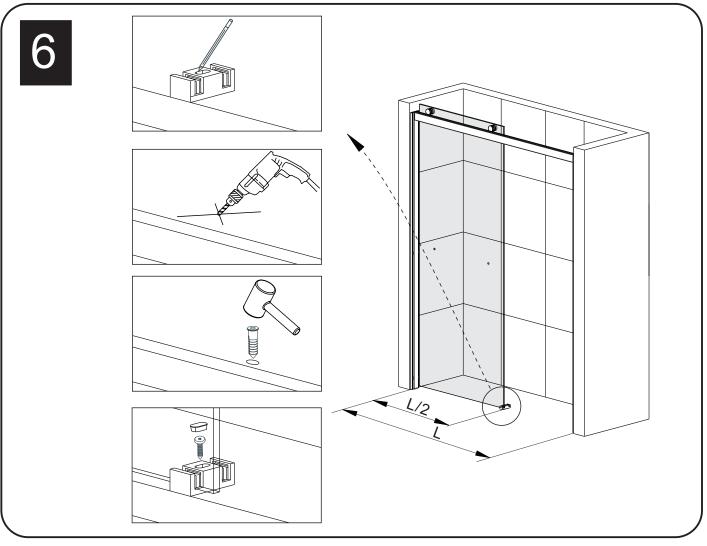

## **TOOLS REQUIRED**

| SPIRIT LEVEL | POWER DRILL  | PENCIL                             | SILICONE | MALLET         |
|--------------|--------------|------------------------------------|----------|----------------|
| TAPE MEASURE | SCREW DRIVER | 6mm&3mm(1/4" & 1/8")<br>DRILL BITS | HACKSAW  | SAFETY GLASSES |

<sup>\*</sup> Use a 6mm( $\frac{1}{4}$ ") drill bit for ceramic when drilling into ceramic tiles