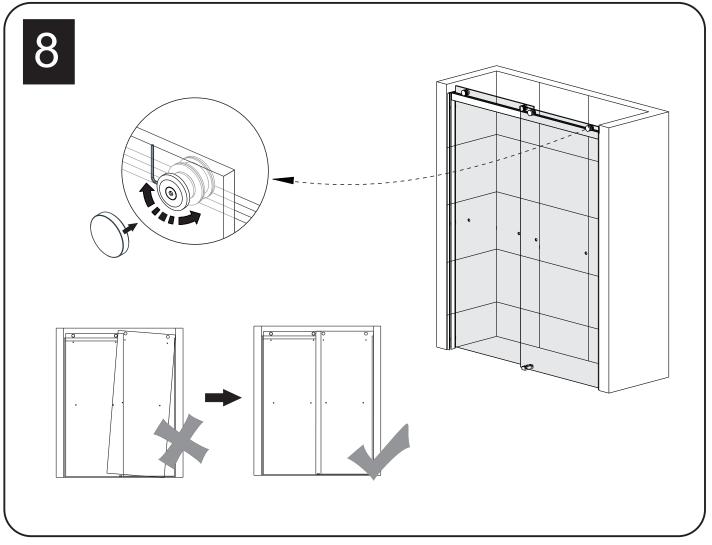

#### CARE FOR YOUR SHOWER DOOR

- Never use scouring powder pads or sharp instruments on metal pieces or glass panels.
  An occasional wiping down with a mild soap diluted in water is all that is needed to keep the panels and metal parts looking new.
- We recommend wiping the glass panels with a squeegee after each use.