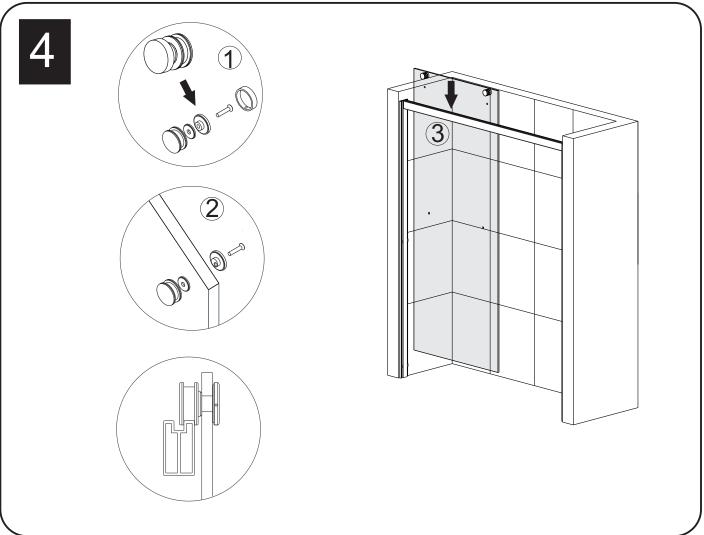

## PARTSLISTING

| NO. | Name                 | Picture            | Qty |
|-----|----------------------|--------------------|-----|
| 1   | <b>ø</b> 45 Roller   | Ø45 -10<br>Ø40 -10 | 4   |
| 2   | Guide Rail           |                    | 1   |
| 3   | Anti jumping<br>knob | SF05-20-15         | 4   |
| 4   | Wall profille        |                    | 2   |
| 5   | 6mmWall plug         |                    | 14  |
| 6   | screw ST4x30         | 0                  | 14  |