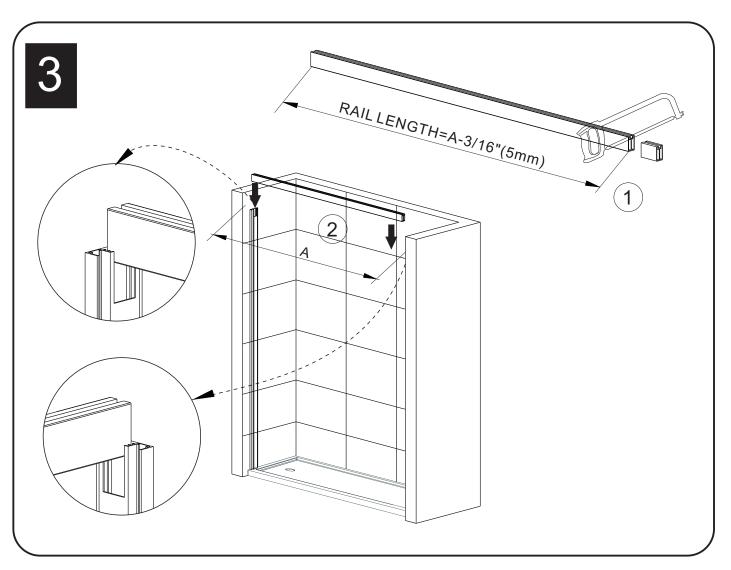

## PARTSLISTING

| NO. | Name                 | Picture            | Qty |
|-----|----------------------|--------------------|-----|
| 1   | <b>ø</b> 45 Roller   | Ø45 -10<br>Ø40 -10 | 4   |
| 2   | Guide Rail           |                    | 1   |
| 3   | Anti jumping<br>knob | SF05-20-15         | 4   |
| 4   | Wall profille        |                    | 2   |
| 5   | 6mmWall plug         |                    | 14  |
| 6   | screw ST4x30         | 0                  | 14  |