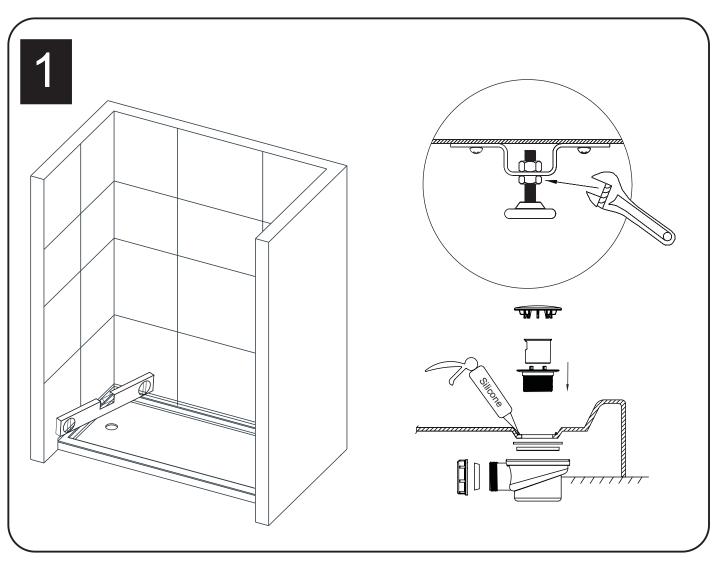

### INSTALLATION OVER CERAMIC TILES

- If your shower door is to be installed over ceramic tiles, the tiles should lay completely under the wall jamb.
- Silicone should be used to seal the gap where the ceramic tiles meet the fixed panel.

#### NOTICE

- Caulking: no sealant is required inside the shower, unless otherwise stated.
- Some models are equipped with clear sealing gaskets.