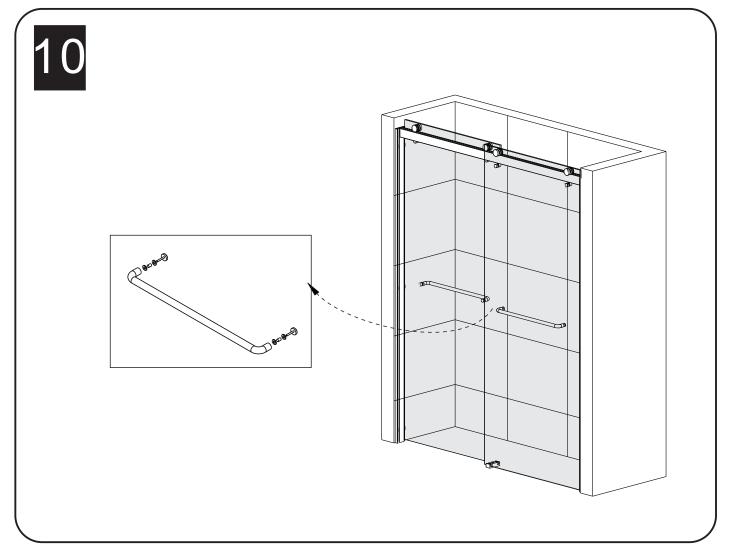

| NO. | Name                     | Picture | Qty |
|-----|--------------------------|---------|-----|
| 7   | Towel bar                | 500mm   | 2   |
| 8   | Anti Collision<br>Block  |         | 12  |
| 9   | Sliding door             |         | 2   |
| 10  | Anti-splash<br>threshold |         | 1   |
| 11  | Guide block              |         | 1   |
|     |                          |         |     |