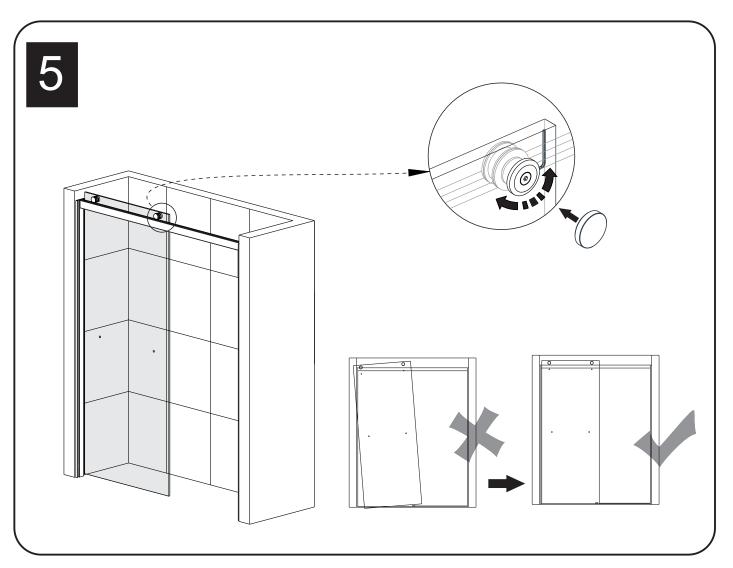

### INSTALLATION OVER CERAMIC TILES

- If your shower door is to be installed over ceramic tiles, the tiles should lay completely under the wall jamb.
- Silicone should be used to seal the gap where the ceramic tiles meet the fixed panel.

#### NOTICE

- Caulking: no sealant is required inside the shower, unless otherwise stated.
- Some models are equipped with clear sealing gaskets.