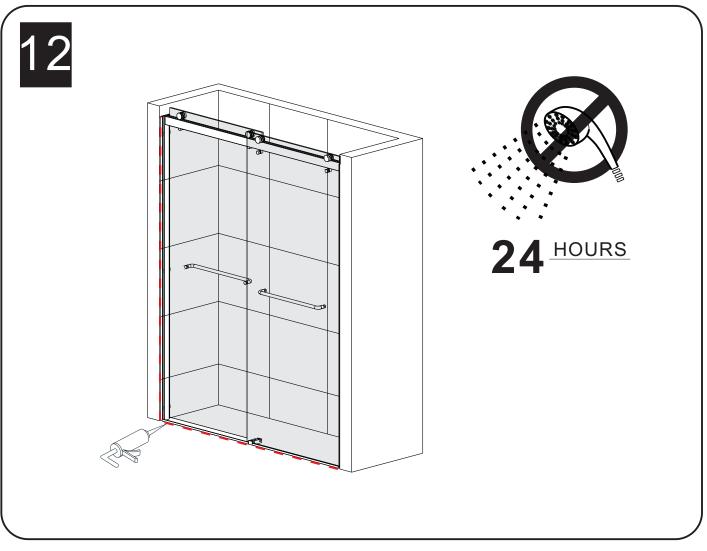

#### NOTICE

- Caulking: no sealant is required inside the shower, unless otherwise stated.
- Some models are equipped with clear sealing gaskets.