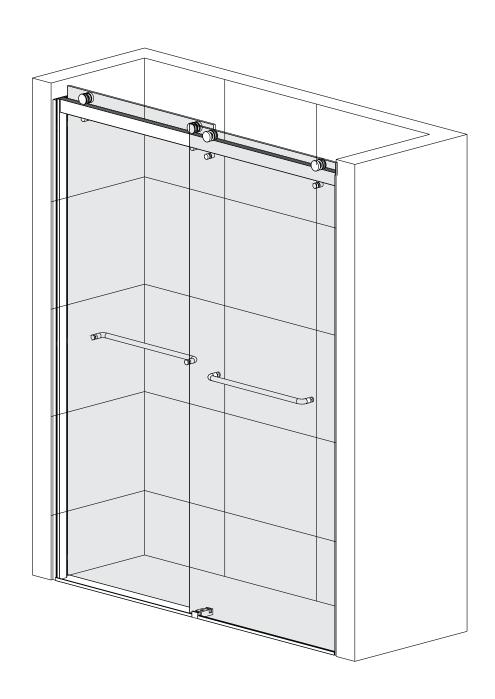

# **INSTRUCTION MANUAL**





# Please keep this manual and product code number for future reference and for ordering replacement parts if necessary.

### **GENERAL INSTRUCTIONS**

- Read this manual carefully and completely before proceeding.
- It is recommended that you wear safety glasses at all times during the installation.

### INSTALLATION OVER CERAMIC TILES

- If your shower door is to be installed over ceramic tiles, the tiles should lay completely under the wall jamb.
- Silicone should be used to seal the gap where the ceramic tiles meet the fixed panel.

#### NOTICE

- Caulking: no sealant is required inside the shower, unless otherwise stated.
- Some models are equipped with clear sealing gaskets.

#### CARE FOR YOUR SHOWER DOOR

- Never use scouring powder pads or sharp instruments on metal pieces or g