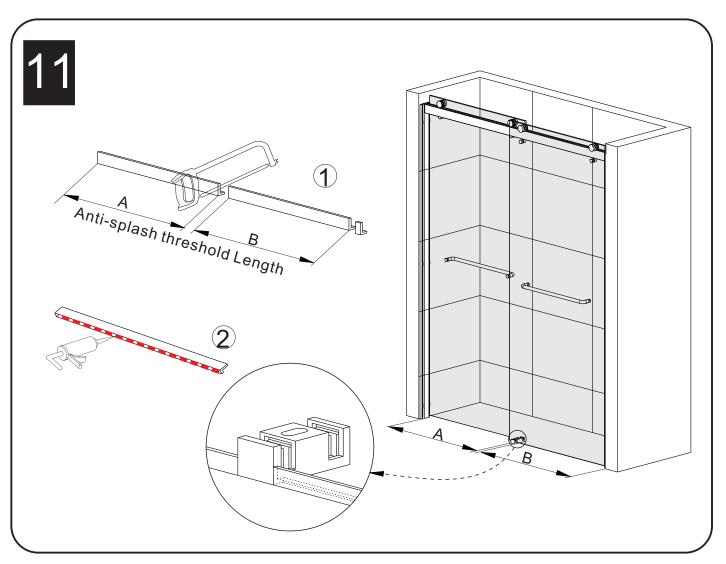

| NO. | Name                     | Picture | Qty |
|-----|--------------------------|---------|-----|
| 7   | Towel bar                | 500mm   | 2   |
| 8   | Anti Collision<br>Block  |         | 12  |
| 9   | Sliding door             |         | 2   |
| 10  | Anti-splash<br>threshold |         | 1   |
| 11  | Guide block              |         | 1   |
|     |                          |         |     |