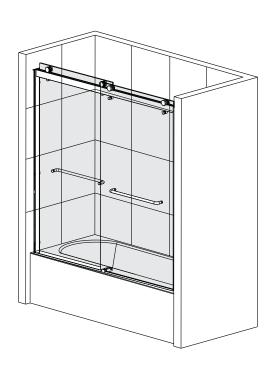

d with clear sealing gaskets.

#### CARE FOR YOUR SHOWER DOOR

- Never use scouring powder pads or sharp instruments on metal pieces or glass panels.
  An occasional wiping down with a mild soap diluted in water is all that is needed to keep the panels and metal parts looking new.
- We recommend wiping the glass panels with a squeegee after each use.

## **TOOLS REQUIRED**

| SPIRIT LEVEL | POWER DRILL  | PENCIL                             | SILICONE | MALLET         |
|--------------|--------------|------------------------------------|----------|----------------|
| TAPE MEASURE | SCREW DRIVER | 6mm&3mm(1/4" & 1/8")<br>DRILL BITS | HACKSAW  | SAFETY GLASSES |

<sup>\*</sup> Use a 6mm( $\frac{1}{4}$ ") drill bit for ceramic when drilling into ceramic tiles

## **CHOOSE A CONFIGURATION**





## PARTSLISTING



| NO. | Name                 | Picture            | Qty |
|-----|----------------------|--------------------|-----|
| 1   | <b>ø</b> 45 Roller   | Ø45 -10<br>Ø40 -10 | 4   |
| 2   | Guide Rail           |                    | 1   |
| 3   | Anti jumping<br>knob | SF05-20-15         | 4   |
| 4   | Wall profille        |                    | 2   |
| 5   | 6mmWall plug         |                    | 14  |
| 6   | screw ST4x30         | 0                  | 14  |

| NO. | Name                     | Picture | Qty |
|-----|--------------------------|---------|-----|
| 7   | Towel bar                | 500mm   | 2   |
| 8   | Anti Collision<br>Block  |         | 12  |
| 9   | Sliding door             |         | 2   |
| 10  | Anti-splash<br>threshold |         | 1   |
| 11  |