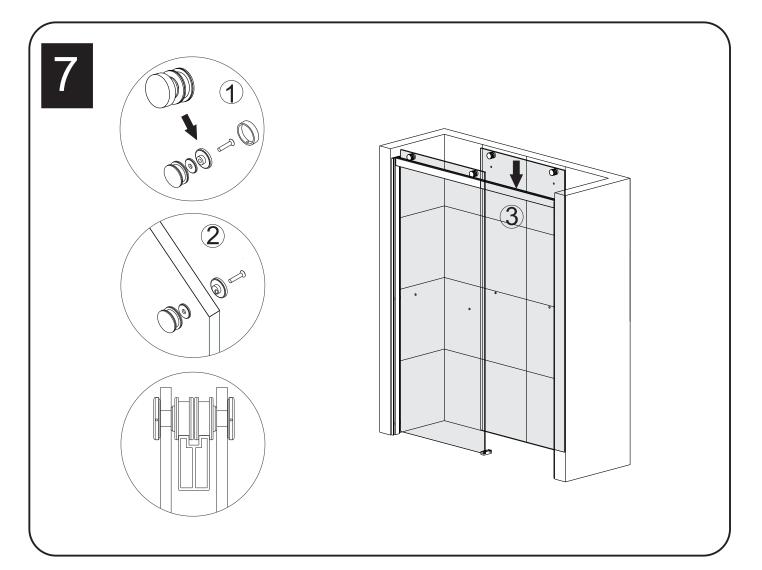

## PARTSLISTING

| NO. | Name                 | Picture            | Qty |
|-----|----------------------|--------------------|-----|
| 1   | <b>ø</b> 45 Roller   | Ø45 -10<br>Ø40 -10 | 4   |
| 2   | Guide Rail           |                    | 1   |
| 3   | Anti jumping<br>knob | SF05-20-15         | 4   |
| 4   | Wall profille        |                    | 2   |
| 5   | 6mmWall plug         |                    | 14  |
| 6   | screw ST4x30         | 0                  | 14  |

| NO. | Name                     | Picture | Qty |
|-----|--------------------------|---------|-----|
| 7   | Towel bar                | 500mm   | 2   |
| 8   | Anti Collision<br>Block  |         | 12  |
| 9   | Sliding door             |         | 2   |
| 10  | Anti-splash<br>threshold |         | 1   |
| 11  | Guide block              |         | 1   |
|     |                          |         |     |