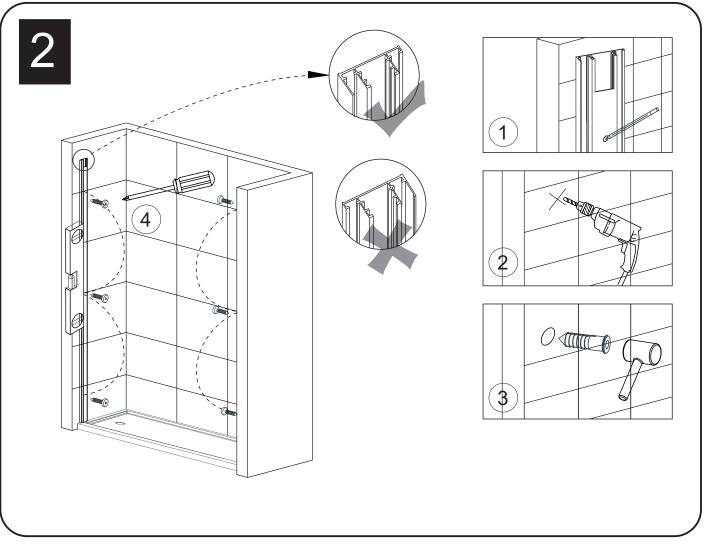

## **TOOLS REQUIRED**

| SPIRIT LEVEL | POWER DRILL  | PENCIL                             | SILICONE | MALLET         |
|--------------|--------------|------------------------------------|----------|----------------|
| TAPE MEASURE | SCREW DRIVER | 6mm&3mm(1/4" & 1/8")<br>DRILL BITS | HACKSAW  | SAFETY GLASSES |

<sup>\*</sup> Use a 6mm( $\frac{1}{4}$ ") drill bit for ceramic when drilling into ceramic tiles