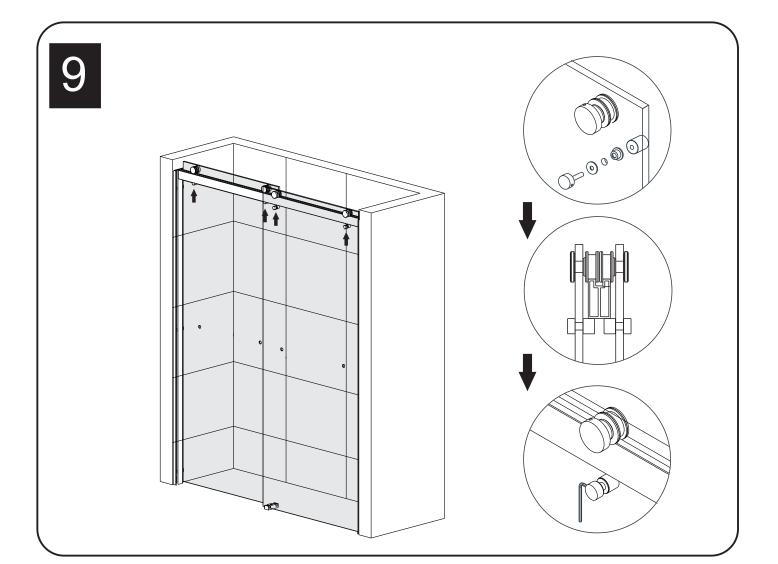

## PARTSLISTING

| NO. | Name                 | Picture            | Qty |
|-----|----------------------|--------------------|-----|
| 1   | <b>ø</b> 45 Roller   | Ø45 -10<br>Ø40 -10 | 4   |
| 2   | Guide Rail           |                    | 1   |
| 3   | Anti jumping<br>knob | SF05-20-15         | 4   |
| 4   | Wall profille        |                    | 2   |
| 5   | 6mmWall plug         |                    | 14  |
| 6   | screw ST4x30         | 0                  | 14  |